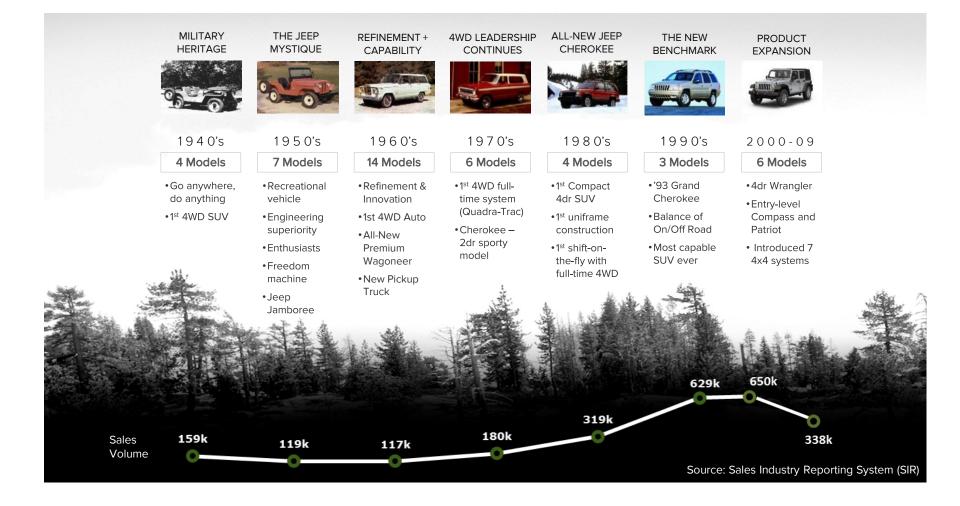

### ORIGINS AND EVOLUTION

#### REVITALIZING AN ICON ON A GLOBAL BASIS

- Focus on Jeep as our lead global brand
- Established a clear vision for brand and product DNA
- Product life cycle management as a priority
- Aspiration to return Jeep to the #1 SUV brand in the world

Jeep was the #1 SUV brand in the world through 1990

Today Jeep is #6 in the world and #3 in NAFTA

Objective is to reverse downward trend in NAFTA and to accelerate growth internationally