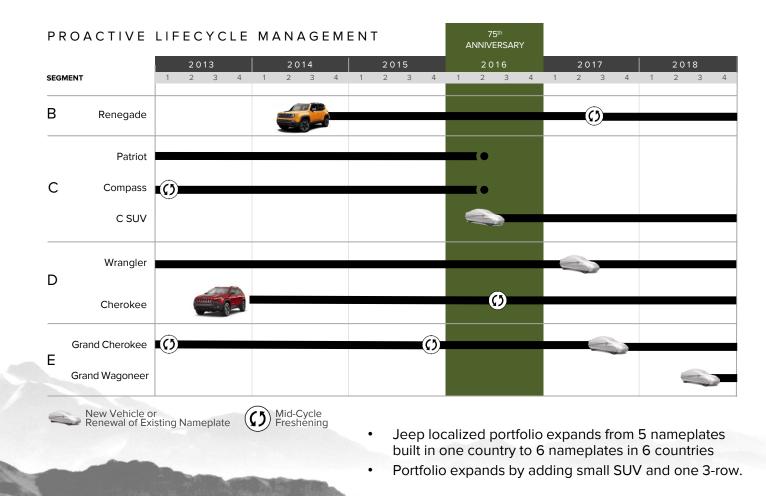

one or more wheels are elevated, the 4x4 system helps the other wheel(s) maintain ground contact longer to move steadily ahead.

#### MANEUVERABILITY

Precision steering and optimized wheelbase allow for expert navigation at all times.

#### GROUND CLEARANCE

Optimal approach, departure and breakover angles to clear logs, rocks and uneven ground.

#### WATER FORDING

Additional electrical and body seals and a high air intake location, to traverse water up to 20-inches deep.

## **Jeep** | adventure range



# Jeep | GLOBAL UV INDUSTRY OUTLOOK

- Global UV industry is projected to grow by 6% CAGR from 14M in 2013 to 18M in 2018CY
- APAC is projected to experience the largest growth of 9% CAGR and becomes the largest UV market (8M units)



# Jeep | GLOBAL UV BY SEGMENT 2013 VS. 2018E















# Jeep | GLOBAL NETWORK - EXPANSION FROM 2013 - 2018

|                       | 1     |          | É.