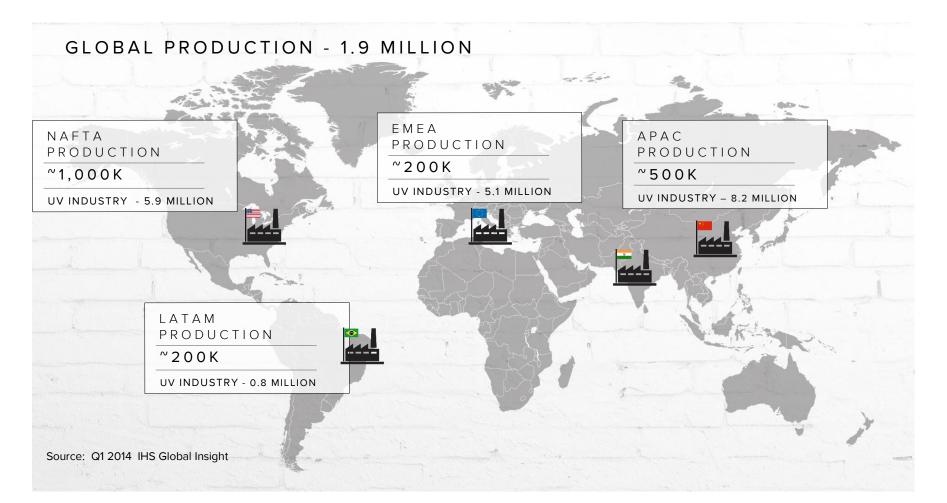

## Jeep | BRAND 2018 SALES PROJECTION

- LATAM will grow by greater than 50% CAGR
- APAC sales projected to increase by ~45% CAGR
- EMEA sales projected to increase by ~35% CAGR
- NAFTA sales projected to increase by less than 10% CAGR
- NAFTA still retains leadership production role
   but less reliant on NAFTA demand.

# Jeep | 2013 – 2018 BRAND GROWTH WALK

| UV INDUSTRY    | <ul> <li>Global UV industry is projected to grow by 6% CAGR from 14M in 2013 to 18M in 2018CY</li> <li>APAC is projected to experience the largest growth of 9% CAGR and becomes the largest UV market (8M units)</li> <li>NAFTA &amp; APAC combined will represent 78% of the D &amp; E UV segments while EMEA &amp; APAC represents 84% of the B &amp; C UV segments</li> <li>Largest growth is projected in the B UV segment (13%CAGR) growing from 1.9M in 2013 to 3.5M in 2018</li> </ul> |
|----------------|------------------------------------------------------------------------------------------------------------------------------------------------------------------------------------------------------------------------------------------------------------------------------------------------------------------------------------------------------------------------------------------------------------------------------------------------------------------------------------------------|
| PRODUCT PLAN   | <ul> <li>Jeep localized portfolio expands from 5 nameplates built in one country to 6 nameplates in 6 countries</li> <li>Portfolio expands by adding small SUV and one 3-row</li> </ul>                                                                                                                                                                                                                                                                                                        |
| VOLUME & SHARE | <ul> <li>Jeep brand sales will grow by 20% CAGR from 732k in 2013 to ~1.9m in 2018CY</li> <li>LATAM will grow by greater than 50% CAGR</li> <li>APAC sales projected to increase by ~45% CAGR</li> <li>EMEA sales projected to increase by ~35% CAGR</li> <li>NAFTA sales projected to increase by less than 10% CAGR</li> </ul>                                                                                                                                                               |
| MANUFACTURING  | <ul> <li>Manufacturing footprint extends from 4 plants in 1 country to 10 plants in 6 countries</li> <li>Global Jeep production increases by 138% to 1.9m units by 2018CY</li> <li>Non-NAFTA plants will produce ~900k vehicles by 2018CY</li> </ul>                                                                                                                                                                                                                                           |
|                |                                                                                                                                                                                                                                                                                                                                                                                                                                                                                                |