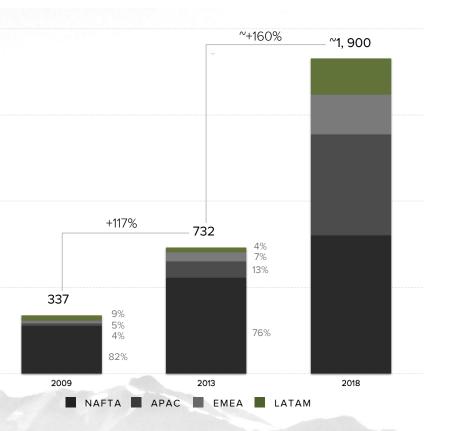

# Jeep | 2009 – 2014 VOLUME GROWTH

- Cumulative growth of 117% through 2013
- Export sales grow from 18% to 24% of total
- Back-to-back world sales records
   in 2012 & 2013
- 85,000 sales in April 2014 Highest monthly sales ever in 73 year history
- Re-set 2014 sales aspirations from 800k to 1 Million units
- ...MORE TO DO

### 2009 - 2014 CAGR 24%

NAFTA International

Volume (000s)

# Jeep | 2013 – 2018 BRAND GROWTH WALK

| UV INDUSTRY    | <ul> <li>Global UV industry is projected to grow by 6% CAGR from 14M in 2013 to 18M in 2018CY</li> <li>APAC is projected to experience the largest growth of 9% CAGR and becomes the largest UV market (8M units)</li> <li>NAFTA &amp; APAC combined will represent 78% of the D &amp; E UV segments while EMEA &amp; APAC represents 84% of the B &amp; C UV segments</li> <li>Largest growth is projected in the B UV segment (13%CAGR) growing from 1.9M in 2013 to 3.5M in 2018</li> </ul> |
|----------------|------------------------------------------------------------------------------------------------------------------------------------------------------------------------------------------------------------------------------------------------------------------------------------------------------------------------------------------------------------------------------------------------------------------------------------------------------------------------------------------------|
| PRODUCT PLAN   | <ul> <li>Jeep localized portfolio expands from 5 nameplates built in one country to 6 nameplates in 6 countries</li> <li>Portfolio expands by adding small SUV and one 3-row</li> </ul>                                                                                                                                                                                                                                                                                                        |
| VOLUME & SHARE | <ul> <li>Jeep brand sales will grow by 20% CAGR from 732k in 2013 to ~1.9m in 2018CY</li> <li>LATAM will grow by greater than 50% CAGR</li> <li>APAC sales projected to increase by ~45% CAGR</li> <li>EMEA sales projected to increase by ~35% CAGR</li> <li>NAFTA sales projected to increase by less than 10% CAGR</li> </ul>                                                                                                                                                               |
| MANUFACTURING  | <ul> <li>Manufacturing footprint extends from 4 plants in 1 country to 10 plants in 6 countries</li> <li>Global Jeep production increases by 138% to 1.9m units by 2018CY</li> <li>Non-NAFTA plants will produce ~900k vehicles by 2018CY</li> </ul>                                                                                                                                                                                                                                           |
|                |                                                                                                                                                                                                                                                                                                                                                                                                                                                                                                |