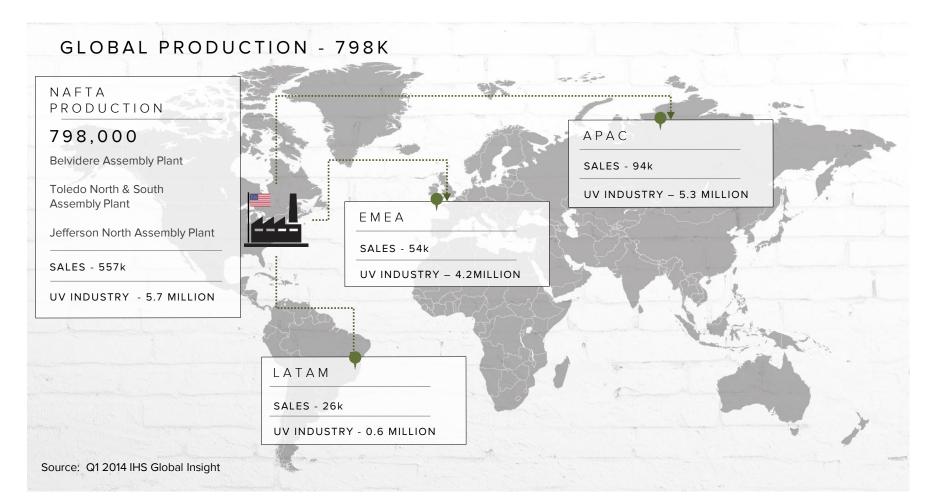

# Jeep | GLOBAL NETWORK - EXPANSION FROM 2013 - 2018

|                       | 1     |          | É.                                                                                                                                                                                                                                                                                                                                                                                                                                                                                                                                                                                                                                                                                                                                                                                                                                                                                                                                                                                                                                                                                                                                                                                                                                                                                                                                                                                                                                                                                                                                                                                                                                                                                                                                                                                                                                                                                                                                                                                                                                                                                                                             |       | The second | 5     | N.             |           |             |         |       |       |
|-----------------------|-------|----------|--------------------------------------------------------------------------------------------------------------------------------------------------------------------------------------------------------------------------------------------------------------------------------------------------------------------------------------------------------------------------------------------------------------------------------------------------------------------------------------------------------------------------------------------------------------------------------------------------------------------------------------------------------------------------------------------------------------------------------------------------------------------------------------------------------------------------------------------------------------------------------------------------------------------------------------------------------------------------------------------------------------------------------------------------------------------------------------------------------------------------------------------------------------------------------------------------------------------------------------------------------------------------------------------------------------------------------------------------------------------------------------------------------------------------------------------------------------------------------------------------------------------------------------------------------------------------------------------------------------------------------------------------------------------------------------------------------------------------------------------------------------------------------------------------------------------------------------------------------------------------------------------------------------------------------------------------------------------------------------------------------------------------------------------------------------------------------------------------------------------------------|-------|------------|-------|----------------|-----------|-------------|---------|-------|-------|
|                       | E     |          |                                                                                                                                                                                                                                                                                                                                                                                                                                                                                                                                                                                                                                                                                                                                                                                                                                                                                                                                                                                                                                                                                                                                                                                                                                                                                                                                                                                                                                                                                                                                                                                                                                                                                                                                                                                                                                                                                                                                                                                                                                                                                                                                | 1     | N. A.      |       | and the second |           |             |         |       |       |
| NAFTA                 | 2013  | 2018     | DELTA (%)                                                                                                                                                                                                                                                                                                                                                                                                                                                                                                                                                                                                                                                                                                                                                                                                                                                                                                                                                                                                                                                                                                                                                                                                                                                                                                                                                                                                                                                                                                                                                                                                                                                                                                                                                                                                                                                                                                                                                                                                                                                                                                                      |       |            |       |                |           | APAC        | 2013    | 2018  | DELTA |
| Dealers               | 2,822 | 2,900    | +3%                                                                                                                                                                                                                                                                                                                                                                                                                                                                                                                                                                                                                                                                                                                                                                                                                                                                                                                                                                                                                                                                                                                                                                                                                                                                                                                                                                                                                                                                                                                                                                                                                                                                                                                                                                                                                                                                                                                                                                                                                                                                                                                            |       | \$         |       | 32m            |           | Dealers     | 396     | 1,270 | +221% |
| Throughput            | 198   | 274      | +38%                                                                                                                                                                                                                                                                                                                                                                                                                                                                                                                                                                                                                                                                                                                                                                                                                                                                                                                                                                                                                                                                                                                                                                                                                                                                                                                                                                                                                                                                                                                                                                                                                                                                                                                                                                                                                                                                                                                                                                                                                                                                                                                           |       |            |       | R Cont         | and the   | Throughput  | 235     | 477   | +103% |
|                       |       |          | Section and the second section of the second se |       | 5, 5       |       | N.             |           |             | and and | -     |       |
|                       | 11-   |          |                                                                                                                                                                                                                                                                                                                                                                                                                                                                                                                                                                                                                                                                                                                                                                                                                                                                                                                                                                                                                                                                                                                                                                                                                                                                                                                                                                                                                                                                                                                                                                                                                                                                                                                                                                                                                                                                                                                                                                                                                                                                                                                                | EM    |            | 2013  | 2018           | DELTA (%) | - PR-       | 1 minut |       |       |
|                       |       | - Sta    |                                                                                                                                                                                                                                                                                                                                                                                                                                                                                                                                                                                                                                                                                                                                                                                                                                                                                                                                                                                                                                                                                                                                                                                                                                                                                                                                                                                                                                                                                                                                                                                                                                                                                                                                                                                                                                                                                                                                                                                                                                                                                                                                | Deale |            | 1,254 | 1,550          | +24%      |             | 1       |       |       |
| 1                     |       | ~        | 1 Tria                                                                                                                                                                                                                                                                                                                                                                                                                                                                                                                                                                                                                                                                                                                                                                                                                                                                                                                                                                                                                                                                                                                                                                                                                                                                                                                                                                                                                                                                                                                                                                                                                                                                                                                                                                                                                                                                                                                                                                                                                                                                                                                         | Inrou | ghput      | 43    | 177            | +312%     |             |         |       | -     |
| And the second second |       | АТАМ     | 2013                                                                                                                                                                                                                                                                                                                                                                                                                                                                                                                                                                                                                                                                                                                                                                                                                                                                                                                                                                                                                                                                                                                                                                                                                                                                                                                                                                                                                                                                                                                                                                                                                                                                                                                                                                                                                                                                                                                                                                                                                                                                                                                           | 2018  | DELTA      | (%)   | 22             | 0         |             |         | Riv   |       |
|                       |       | ealers   | 234                                                                                                                                                                                                                                                                                                                                                                                                                                                                                                                                                                                                                                                                                                                                                                                                                                                                                                                                                                                                                                                                                                                                                                                                                                                                                                                                                                                                                                                                                                                                                                                                                                                                                                                                                                                                                                                                                                                                                                                                                                                                                                                            | 303   | +29%       |       | -5-5-          | -         |             | Della   |       | •     |
|                       | Th    | roughput | 112                                                                                                                                                                                                                                                                                                                                                                                                                                                                                                                                                                                                                                                                                                                                                                                                                                                                                                                                                                                                                                                                                                                                                                                                                                                                                                                                                                                                                                                                                                                                                                                                                                                                                                                                                                                                                                                                                                                                                                                                                                                                                                                            | 690   | +516%      |       | ford           | - F       | Same al and |         | 100   |       |
|                       |       |          | 1.7                                                                                                                                                                                                                                                                                                                                                                                                                                                                                                                                                                                                                                                                                                                                                                                                                                                                                                                                                                                                                                                                                                                                                                                                                                                                                                                                                                                                                                                                                                                                                                                                                                                                                                                                                                                                                                                                                                                                                                                                                                                                                                                            |       | 1.000      |       |                |           |             |         |       | Y     |

## Jeep | BRAND 2018 SALES PROJECTION

- LATAM will grow by greater than 50% CAGR
- APAC sales projected to increase by ~45% CAGR
- EMEA sales projected to increase by ~35% CAGR
- NAFTA sales projected to increase by less than 10% CAGR
- NAFTA still retains leadership production role
   but less reliant on NAFTA demand.