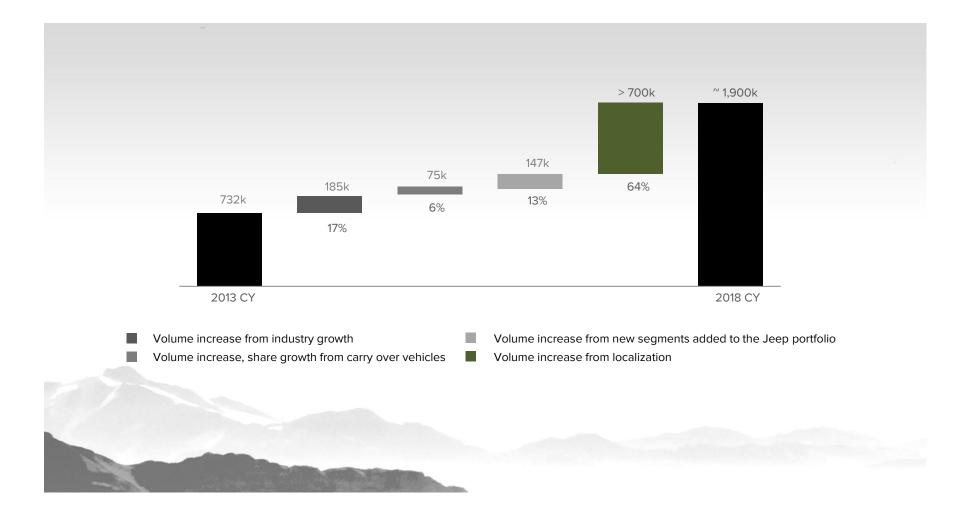

# Jeep | 2013 – 2018 BRAND GROWTH WALK

| UV INDUSTRY    | <ul> <li>Global UV industry is projected to grow by 6% CAGR from 14M in 2013 to 18M in 2018CY</li> <li>APAC is projected to experience the largest growth of 9% CAGR and becomes the largest UV market (8M units)</li> <li>NAFTA &amp; APAC combined will represent 78% of the D &amp; E UV segments while EMEA &amp; APAC represents 84% of the B &amp; C UV segments</li> <li>Largest growth is projected in the B UV segment (13%CAGR) growing from 1.9M in 2013 to 3.5M in 2018</li> </ul> |
|----------------|------------------------------------------------------------------------------------------------------------------------------------------------------------------------------------------------------------------------------------------------------------------------------------------------------------------------------------------------------------------------------------------------------------------------------------------------------------------------------------------------|
| PRODUCT PLAN   | <ul> <li>Jeep localized portfolio expands from 5 nameplates built in one country to 6 nameplates in 6 countries</li> <li>Portfolio expands by adding small SUV and one 3-row</li> </ul>                                                                                                                                                                                                                                                                                                        |
| VOLUME & SHARE | <ul> <li>Jeep brand sales will grow by 20% CAGR from 732k in 2013 to ~1.9m in 2018CY</li> <li>LATAM will grow by greater than 50% CAGR</li> <li>APAC sales projected to increase by ~45% CAGR</li> <li>EMEA sales projected to increase by ~35% CAGR</li> <li>NAFTA sales projected to increase by less than 10% CAGR</li> </ul>                                                                                                                                                               |
| MANUFACTURING  | <ul> <li>Manufacturing footprint extends from 4 plants in 1 country to 10 plants in 6 countries</li> <li>Global Jeep production increases by 138% to 1.9m units by 2018CY</li> <li>Non-NAFTA plants will produce ~900k vehicles by 2018CY</li> </ul>                                                                                                                                                                                                                                           |
|                |                                                                                                                                                                                                                                                                                                                                                                                                                                                                                                |