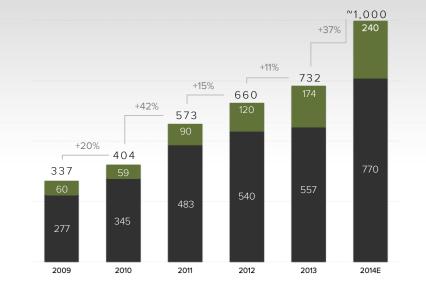

# Jeep | 2009 – 2014 VOLUME GROWTH

- Cumulative growth of 117% through 2013
- Export sales grow from 18% to 24% of total
- Back-to-back world sales records
   in 2012 & 2013
- 85,000 sales in April 2014 Highest monthly sales ever in 73 year history
- Re-set 2014 sales aspirations from 800k to 1 Million units
- ...MORE TO DO

### 2009 - 2014 CAGR 24%

NAFTA International

Volume (000s)