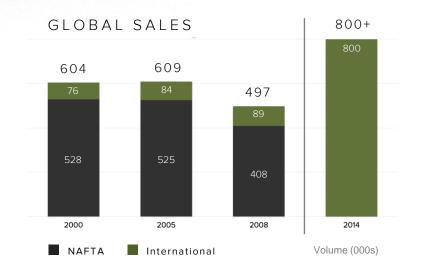

# Jeep | 2009 – 2014 VOLUME GROWTH

- Cumulative growth of 117% through 2013
- Export sales grow from 18% to 24% of total
- Back-to-back world sales records
   in 2012 & 2013
- 85,000 sales in April 2014 Highest monthly sales ever in 73 year history
- Re-set 2014 sales aspirations from 800k to 1 Million units
- ...MORE TO DO

### 2009 - 2014 CAGR 24%

NAFTA International

Volume (000s)