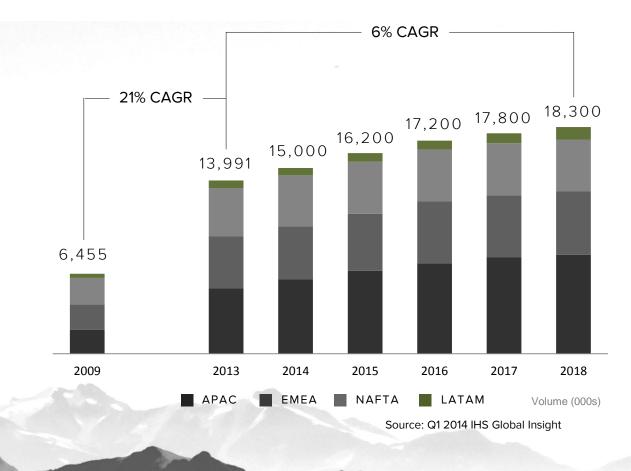

# Jeep | GLOBAL UV INDUSTRY OUTLOOK

- Global UV industry is projected to grow by 6% CAGR from 14M in 2013 to 18M in 2018CY
- APAC is projected to experience the largest growth of 9% CAGR and becomes the largest UV market (8M units)