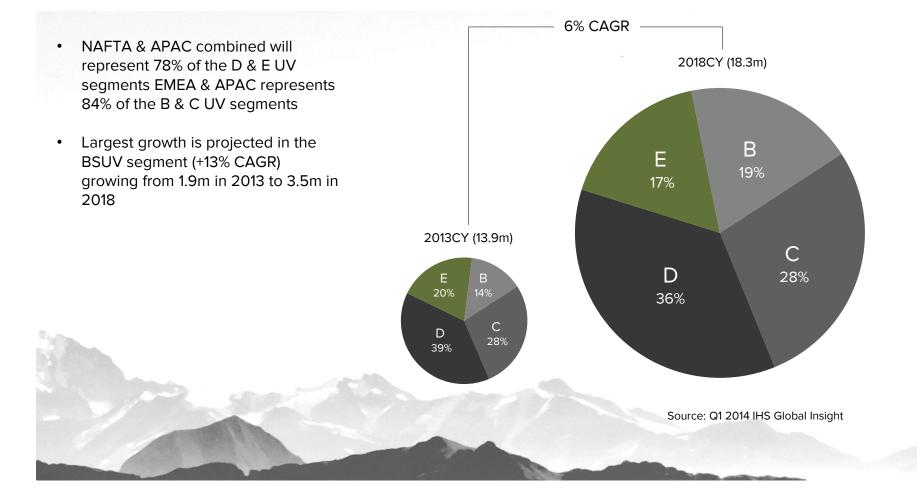

# Jeep | GLOBAL UV BY SEGMENT 2013 VS. 2018E

# Jeep | 2013 – 2018 BRAND GROWTH WALK

| UV INDUSTRY    | <ul> <li>Global UV industry is projected to grow by 6% CAGR from 14M in 2013 to 18M in 2018CY</li> <li>APAC is projected to experience the largest growth of 9% CAGR and becomes the largest UV market (8M units)</li> <li>NAFTA &amp; APAC combined will represent 78% of the D &amp; E UV segments while EMEA &amp; APAC represents 84% of the B &amp; C UV segments</li> <li>Largest growth is projected in the B UV segment (13%CAGR) growing from 1.9M in 2013 to 3.5M in 2018</li> </ul> |
|----------------|------------------------------------------------------------------------------------------------------------------------------------------------------------------------------------------------------------------------------------------------------------------------------------------------------------------------------------------------------------------------------------------------------------------------------------------------------------------------------------------------|
| PRODUCT PLAN   | <ul> <li>Jeep localized portfolio expands from 5 nameplates built in one country to 6 nameplates in 6 countries</li> <li>Portfolio expands by adding small SUV and one 3-row</li> </ul>                                                                                                                                                                                                                                                                                                        |
| VOLUME & SHARE | <ul> <li>Jeep brand sales will grow by 20% CAGR from 732k in 2013 to ~1.9m in 2018CY</li> <li>LATAM will grow by greater than 50% CAGR</li> <li>APAC sales projected to increase by ~45% CAGR</li> <li>EMEA sales projected to increase by ~35% CAGR</li> <li>NAFTA sales projected to increase by less than 10% CAGR</li> </ul>                                                                                                                                                               |
| MANUFACTURING  | <ul> <li>Manufacturing footprint extends from 4 plants in 1 country to 10 plants in 6 countries</li> <li>Global Jeep production increases by 138% to 1.9m units by 2018CY</li> <li>Non-NAFTA plants will produce ~900k vehicles by 2018CY</li> </ul>                                                                                                                                                                                                                                           |
|                |                                                                                                                                                                                                                                                                                                                                                                                                                                                                                                |